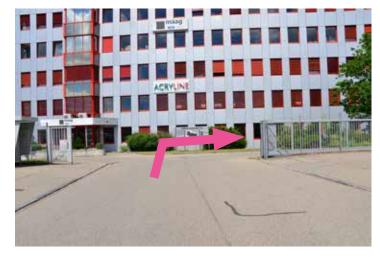

ACRYLINE AG Aspstrasse 12 CH-8154 Oberglatt T +41 44 864 10 40 F +41 44 864 10 54 info@acryline.ch

## By car

From Zurich/St. Gallen via A1, exit Zürich Seebach, access via Rümlang to Oberglatt.

From Bern/Basel via A1, exit Wettingen Ost, access via Otelfingen, Niederhasli

Acryline is located in the industrial area of Hofstetten.

Our visitor parking can be found right in front of the Acryline entrance.

## By public transport

f you arrive by public transport, reach us via Oberglatt train station and then take the bus 510 or 525.

The bus stop "Mösli Hofstetten" is just a few hundred metres from the Acryline building away.