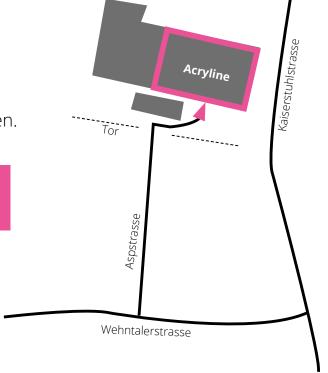

ACRYLINE AG Aspstrasse 12 CH-8154 Oberglatt T +41 44 864 10 40 F +41 44 864 10 54 info@acryline.ch

## By car

From Zurich/St. Gallen via A1, exit Zürich Seebach, access via Rümlang to Oberglatt.

From Bern/Basel via A1, exit Wettingen Ost, access via Otelfingen, Niederhasli

Acryline is located in the industrial area of Hofstetten.